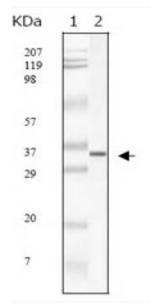

## **Products Images**

Western Blot analysis using SARS-M Monoclonal Antibody against SARS-mpm recombinant protein.